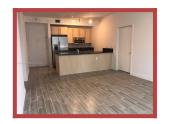

Bedrooms 2

Bathrooms 2

Garage \*

- » VERY LUMINOUS AND SPACIOUS 2 BED/2 BATHS AT AXIS ON BRICKELL.
- » OPEN KITCHEN, LIVING AND DINING FLOOR PLAN.
- » 1 PARKING SPACE INCLUDED.
- » STAINLESS STEEL APPLIANCES.
- » MODERN UNIT WITH CITY VIEW.
- » MANY AMENITIES INCLUDED SUCH AS 24HS FRONT DESK, SECURITY SERVICE, VALET PARKING, KIDS PLAYROOM, 2 POOLS, SAUNA, FULL GYM, PARTY ROOM, BARBWCUES AND POOL TABLES.
- » LOCATED IN THE HEART OF BRICKELL WITH WALKING DISTANCE FROM MANY RESTAURANTS, MARRY BRICKELL VILLAGE, BRICKELL CITY CENTER AND CONVENIENT STORES.
- » EASY ACCESS TO MAIN STREETS AND HIGHWAYS.